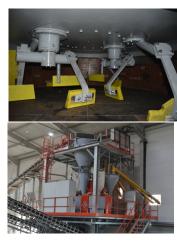

## PLANETARY MIXER BY COLUMBIA-TECHMATIK

The family of planetary mixers for each type of concrete ensures a fast mixing cycle by using the initial water dosing. Precise e of concrete mix homogenization is achieved by application of the high-speed rotor - wirbler

- 1.15 CU M. PER MIXING CYCLE
- TOTAL OF 2 MOTORS 22 Kw each
- Dicharge door 1
- 2 Mixing stars with 4 mixing blades
- Large doors for easy cleanning access
- 7350 Kg of weight
- Ready to start operations

### **ADVANTAGES:**

- Short mixing cycle through the initial water dosing
- · Accurate mixing of concrete mix due to optimum number of mixing blades
- Compact design and reliable drives delivered by the SEW company
- Simple operation and easy maintenance
- Quiet operation
- Integrated hydraulic station