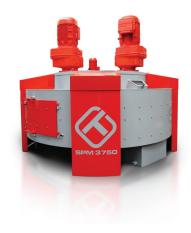

# MIXER SPM1750

## PLANETARY MIXER BY COLUMBIA-TECHMATIK

The family of planetary mixers for each type of concrete ensures a fast mixing cycle by using the initial water dosing. Precise e of concrete mix homogenization is achieved by application of the high-speed rotor - wirbler

- 1.15 CU M. PER MIXING CYCLE
- TOTAL OF 2 MOTORS 22 Kw each
- Dicharge door 1
- 2 Mixing stars with 4 mixing blades
- Large doors for easy cleanning access
- 7350 Kg of weight
- Ready to start operations

### **ADVANTAGES:**

- Short mixing cycle through the initial water dosing
- · Accurate mixing of concrete mix due to optimum number of mixing blades
- Compact design and reliable drives delivered by the SEW company
- Simple operation and easy maintenance
- Quiet operation
- Integrated hydraulic station

#### STANDARD VERSION

- 8 years warranty period for the mixer
- Special steel lining of HARDOX 500, 700 type
- One discharge flap opened downwards, hydraulically controlled
- Emergency opening by a manual pump in case of power failure
- Safety system for cleaning the mixer the door is blocked during mixer operation
- Mixing unit equipped with polyurethane blades and scrapers
- AIR BAG venting system