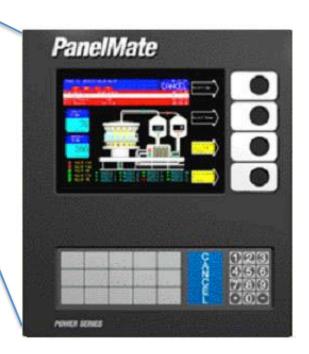

## TCAM to Panelmate Upgrade (CTI-5250-TI5)

If your TCAM (CTI-5250-TI5) has faded to the point where it's difficult to read, keypad is worn out, or failed, then it's time to switch to the new **state-of-the-art color Panelmete 1785K**. Not only does this latest screen emit an image that's **brighter** than your previous screen, but the full color display makes **reading the entire screen easier**. What's more, converting to a color Panelmate is **quick and seamless** so you don't have to deal with costly down time while you

5250

(TCAM)

upgrade your Panelmate.

Features & Benefits:

- Color LCD display
- Easy to Read
- Programmed Ready to Install

| Part Number | Replaces                |
|-------------|-------------------------|
|             |                         |
|             | CTI 5240 & CTI 5250-TI5 |
|             |                         |
| 2013348     | Protector Screen        |
|             |                         |

(Panelmate)